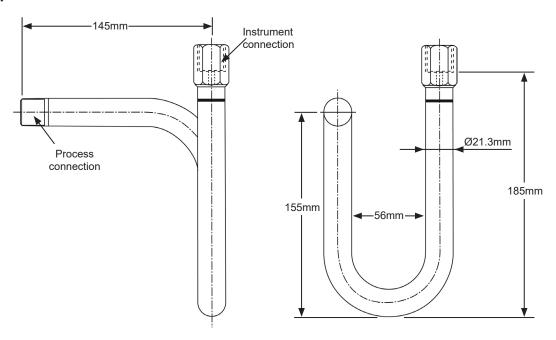

ratings | 100 bar @ 100°C               |
|                                | 95 bar @ 150°C                |
|                                | 85 bar @ 250°C                |
|                                | 80 bar @ 300°C                |
|                                | 70 bar @ 350°C                |
|                                | 63 bar @ 400°C                |
| Instrument connection          | 1/2" female/male              |
| Process connection             | 1/2" female/male              |
| Body material                  | SS 316, SS 316L, carbon steel |
| Pipe schedule                  | SCH 40, SCH 80                |



# sales@brannan.co.uk

# **Product data sheet**



+44 (0)1946 816600



<u>brannan.co.uk</u>

### **Product dimensions:**

## ASU040 - U type syphon







# Product data sheet





+44 (0)1946 816600



### **Product numbers:**

All ASU040 and ASR040 syphons are ordered to specific customer specifications. Please use below matrix to create your unique ordering product reference, using the values in bold.

| Make             | Model                 | Wetted material         | Process/instruments connection | Connection size & type    | Extras                                 |
|------------------|-----------------------|-------------------------|--------------------------------|---------------------------|----------------------------------------|
| Brannan<br>(BRN) | U type<br>(ASU040)    | SS316<br>( <b>316</b> ) | Female to Female (FF)          | U type SCH 40<br>(U40)    | Materials test<br>certificate<br>(MTC) |
|                  |