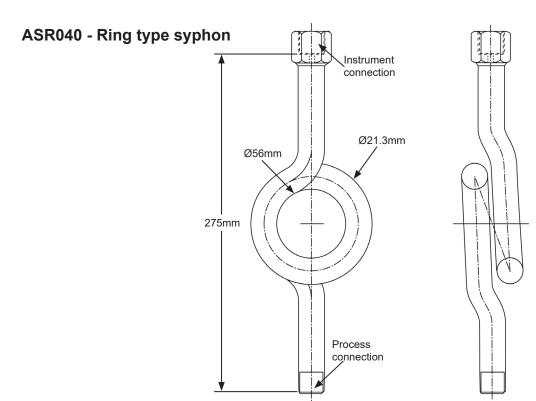

atings | 100 bar @ 100°C               |
|                                | 95 bar @ 150°C                |
|                                | 85 bar @ 250°C                |
|                                | 80 bar @ 300°C                |
|                                | 70 bar @ 350°C                |
|                                | 63 bar @ 400°C                |
| Instrument connection          | 1/2" female/male              |
| Process connection             | 1/2" female/male              |
| Body material                  | SS 316, SS 316L, carbon steel |
| Pipe schedule                  | SCH 40, SCH 80                |



# sales@brannan.co.uk

# **Product data sheet**



+44 (0)1946 816600



<u>brannan.co.uk</u>

### **Product dimensions:**

## ASU040 - U type syphon







# Product data sheet





+44 (0)1946 816600



### **Product numbers:**

All ASU040 and ASR040 syphons are ordered to specific customer specifications. Please use below matrix to create your unique ordering product reference, using the values in bold.

| Make             | Model                 | Wetted material         | Process/instruments connection | Connection size & type    | Extras                                 |
|------------------|-----------------------|-------------------------|--------------------------------|---------------------------|----------------------------------------|
| Brannan<br>(BRN) | U type<br>(ASU040)    | SS316<br>( <b>316</b> ) | Female to Female (FF)          | U type SCH 40<br>(U40)    | Materials test<br>certificate<br>(MTC) |
|                  | Ri