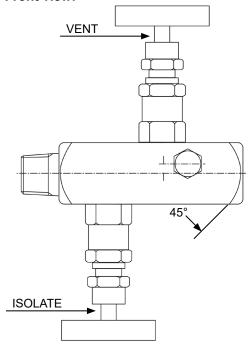

|  |  |  |
| Stem / gland packing          | PTFE or graphite                                                            |  |  |  |
| Stem                          | Type CT: Conical metal tip                                                  |  |  |  |
| Drain port                    | 1/4" NPT F                                                                  |  |  |  |
| Safety feature                | Back seating to prevent stem blowout                                        |  |  |  |

### **Product variations:**

Please contact us for our full range of 2-valve, 3-valve and 5-valve manifolds, available in a wide range of configurations and mounting options.



### sales@brannan.co.uk

# **Product data sheet**





### **Product dimensions:**



### Front view:



### Back view:



All dimensions in mm



## sales@brannan.co.uk

# **Product data sheet**





### **Product numbers:**

All AVM020 valve manifolds are ordered to specific customer specifications. Please use below matrix to create your unique ordering product reference, using the values in bold.

For our full range of 2-valve (AVM020), 3-valve (AVM030) or 5-valve (AVM050) manifolds, please contact our sales team.

| Make             | Model             | Wetted material                                                                             | Stem packing                                     | Process/instruments connection                    | Connection size & type       | Extras                                                                                      |
|---------------