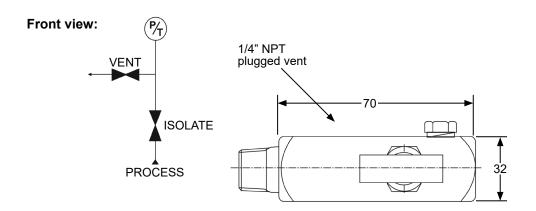

|  |  |  |
| Stem / gland packing          | PTFE or graphite                                                            |  |  |  |
| Stem                          | Type CT: Conical metal tip                                                  |  |  |  |
| Drain port                    | 1/4" NPT F                                                                  |  |  |  |
| Safety feature                | Back seating to prevent stem blowout                                        |  |  |  |

### **Product variations:**

Please contact us for our full range of 2-valve, 3-valve and 5-valve manifolds, available in a wide range of configurations and mounting options.



### sales@brannan.co.uk

# **Product data sheet**





### **Product dimensions:**



### Front view:



### Back view:



All dimensions in mm



## sales@brannan.co.uk

# **Product data sheet**





### **Product numbers:**

All AVM020 valve manifolds are ordered to specific customer specifications. Please use below matrix to create your unique ordering product reference, using the values in bold.

For our full range of 2-valve (AVM020), 3-valve (AVM030) or 5-valve (AVM050) manifolds, please contact our sales team.

| Make             | Model             | Wetted material                                                                             | Stem packing                                     | Process/instruments connection                    | Connection size & type       | Extras