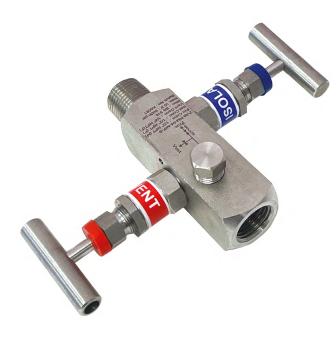

### **AVM020 - 2 VALVE MANIFOLD**

### **Product features:**

- · Block and bleed 2 valve manifold
- Conical metal tip
- Provides complete shut off or adjustable throttling of the pressure media.
- 1/4" NPT drain port
- Stainless steel 316, 316L, Monel or Hastelloy C materials available
- · A choice of male, female and socket weld connections
- NACE compliant optional
- Brannan quality

### **Product applications:**

- · Instrument isolation and venting
- For use on gas and liquid applications
- Oil and gas
- · Chemical and Petrochemical
- Power generation
- · Water & wastewater
- · Other process applications