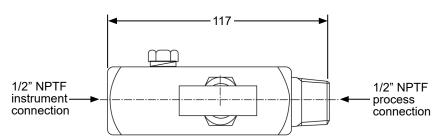

|  |  |  |
| Stem / gland packing          | PTFE or graphite                                                            |  |  |  |
| Stem                          | Type CT: Conical metal tip                                                  |  |  |  |
| Drain port                    | 1/4" NPT F                                                                  |  |  |  |
| Safety feature                | Back seating to prevent stem blowout                                        |  |  |  |

### **Product variations:**

Please contact us for our full range of 2-valve, 3-valve and 5-valve manifolds, available in a wide range of configurations and mounting options.



### sales@brannan.co.uk

# **Product data sheet**





### **Product dimensions:**



### Front view:



### Back view:



All dimensions in mm



## sales@brannan.co.uk

# **Product data sheet**





### **Product numbers:**

All AVM020 valve manifolds are ordered to specific customer specifications. Please use below matrix to create your unique ordering product reference, using the values in bold.

For our full range of 2-valve (AVM020), 3-valve (AVM030) or 5-valve (AVM050) manifolds, please contact our sales team.

| Make             | Model             | Wetted material                                                                             | Stem packing                                     | Process/instruments connection                    | Connection size & type       | Extras                                                                                      |
|------------------|--------------