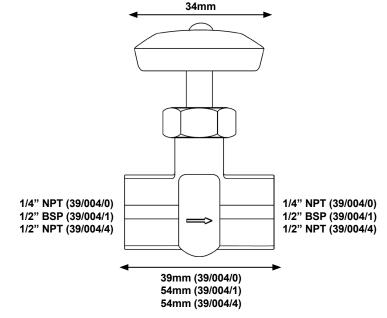

#### **Product dimensions:**

#### **Product numbers:**

| Connection               | Net weight | Product number |
|--------------------------|------------|----------------|
| 1/4" NPT Female x Female | 92g        | 39/004/0       |
| 1/2" BSP Female x Female | 229g       | 39/004/1       |
| 1/2" NPT Female x Female | 229g       | 39/004/4       |
| 1/2" BSP Male x Female   | on request | 39/004/2       |