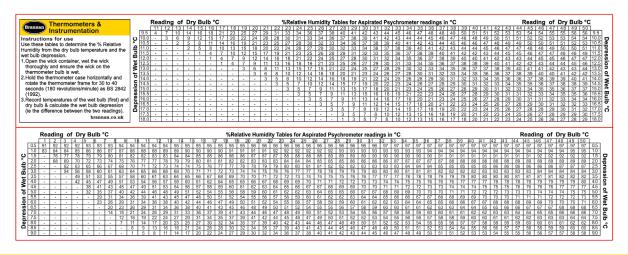

### **Product features:**

- Whirling hygrometer for measuring Relative Humidity (%RH)
- · Supplied with 2pcs replacement wicks
- Complete with carry case and calculator chart (see below)

- · Environmentally friendly blue spirit filling
- · Replacement tubes available